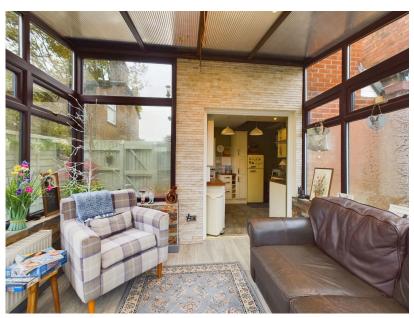

Inside, you'll find a cosy living room complete with a log burner, perfect for those cosy evenings in. The cottage also features a bright and airy conservatory, which brings the outdoors in, allowing you to enjoy the garden views all year round.