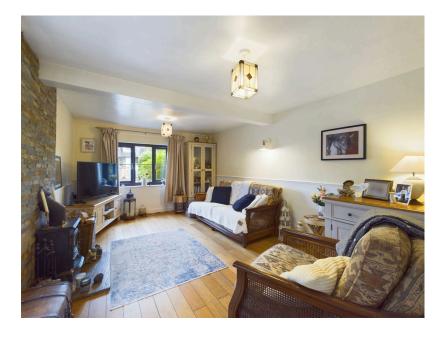

Inside, you'll find a cosy living room complete with a log burner, perfect for those cosy evenings in. The cottage also features a bright and airy conservatory, which brings the outdoors in, allowing you to enjoy the garden views all year round.