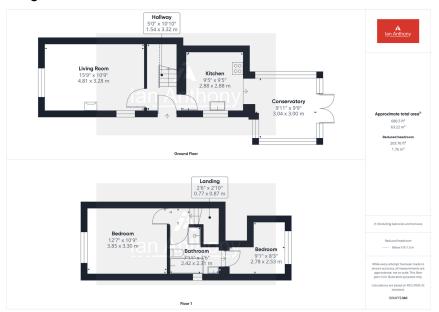

BEAUTIFUL INTERIOR

Nestled in the heart of Scarisbrick, this delightful two-bedroom cottage offers the perfect blend of rustic charm and modern comfort. Situated on Smithy Lane, the property boasts a beautifully maintained, south-facing garden with a decking area that offers tranquil views over open fields—an ideal space for relaxing or entertaining.

Inside, you'll find a cosy living room complete with a log burner, perfect for those cosy evenings in. The cottage also features a bright and airy conservatory, which brings the outdoors in, allowing you to enjoy the garden views all year round.

Practical features include a shared driveway with space for two cars, ensuring convenience and ease of access. This lovely home is a perfect rural retreat, offering peaceful living while being close to local amenities.